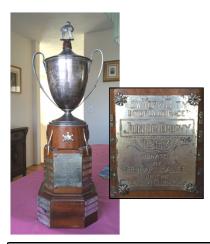

## INTER-CLUB RACE - Roland Palmedo Trophy HONOR: MAIN EVENT - 1ST PLACE TEAM

**List of Trophy Winners** 

### ROLAND PALMEDO TROPHY HISTORY

In 1936, the first invitational down hill race was sponsored by the Amateur Ski Club and Roland Palmedo. It was a four club race (Amateur Ski Club, Dartmouth Outing Club, Mt. Graylock Outing Club and Willams College Ski Club).

In 1937, the Council purchased a large Vermont Maple Trophy through the efforts of Roland Palmedo, to be known as the Council Challenge Cup. This was to be emblematic of the team championship of the New York City Ski Council.

In 1999, the trophy needed extensive repair. In this process the cup was misplaced and never recovered.

In 2003, the council purchased a new trophy. It is also made from Vermont Maple. With the excellent record keeping of the race results by Ewald Mathis from the German Ski Club, the history was recovered. The original shape was copied from a photo. A large base was added to hold the history from 1936 to present and future. The trophy was produced by the efforts of Fritz Krug from the German Ski Club, New York.