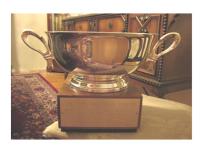

## INTER-CLUB RACE - Roland Palmedo Trophy HONOR: MAIN EVENT - 1ST PLACE TEAM

**List of Trophy Winners** 

### ROLAND PALMEDO TROPHY HISTORY

In 1936, the first invitational down hill race was sponsored by the Amateur Ski Club and Roland Palmedo. It was a four club race (Amateur Ski Club, Dartmouth Outing Club, Mt. Graylock Outing Club and Willams College Ski Club).

In 1937, the Council purchased a large Vermont Maple Trophy through the efforts of Roland Palmedo, to be known as the Council Challenge Cup. This was to be emblematic of the team championship of the New York City Ski Council.

In 1999, the trophy needed extensive repair. In this process the cup was misplaced and never recovered.

In 2003, the council purchased a new trophy. It is also made from Vermont Maple. With the excellent record keeping of the race results by Ewald Mathis from the German Ski Club, the history was recovered. The original shape was copied from a photo. A large base was added to hold the history from 1936 to present and future. The trophy was produced by the efforts of Fritz Krug from the German Ski Club, New York.