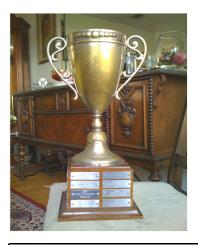

### **MNYSC First Race History:**

In 1936, the first invitational down hill race was sponsored by the Amateur Ski Club and Roland Palmedo. It was a four club race (Amateur Ski Club, Dartmouth Outing Club, Mt. Graylock Outing Club and Willams College Ski Club). In 1937, the Council purchased a large Vermont Maple Trophy through the efforts of Roland Palmedo, to be known as the Council Challenge Cup. This was to be emblematic of the team championship of the New York City Ski Council. In 1999, the trophy needed extensive repair. In this process the cup was misplaced and never recovered. In 2003, the council purchased a new trophy. It is also made from Vermont Maple. With the excellent record keeping of the race results by Ewald Mathis from the German Ski Club, the history was recovered. The original shape was copied from a photo. A large base was added to hold the history from 1936 to present and future. The trophy was produced by the efforts of Fritz Krug from the German Ski Club, New York. (Fritz Krug was born in January 1928 and passed away in October 2019 at age 91)

In 1999, the trophy needed extensive repair. In this process the cup was misplaced and never recovered.

In 2003, the council purchased a new trophy. It is also made from Vermont Maple. With the excellent record keeping of the race results by Ewald Mathis from the German Ski Club, the history was recovered. The original shape was copied from a photo. A large base was added to hold the history from 1936 to present and future. The trophy was produced by the efforts of Fritz Krug from the German Ski Club, New York.