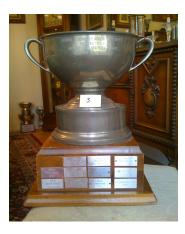

## INTER-CLUB RACE - Roland Palmedo Trophy HONOR: MAIN EVENT - 1ST PLACE TEAM

**List of Trophy Winners** 

### ROLAND PALMEDO TROPHY HISTORY

In 1936, the first invitational down hill race was sponsored by the Amateur Ski Club and Roland Palmedo. It was a four club race (Amateur Ski Club, Dartmouth Outing Club, Mt. Graylock Outing Club and Willams College Ski Club).

In 1937, the Council purchased a large Vermont Maple Trophy through the efforts of Roland Palmedo, to be known as the Council Challenge Cup. This was to be emblematic of the team championship of the New York City Ski Council.

In 1999, the trophy needed extensive repair. In this process the cup was misplaced and never recovered.

In 2003, the council purchased a new trophy. It is also made from Vermont Maple. With the excellent record keeping of the race results by Ewald Mathis from the German Ski Club, the history was recovered. The original shape was copied from a photo. A large base was added to hold the history from 1936 to present and future. The trophy was produced by the efforts of Fritz Krug from the German Ski Club, New York.