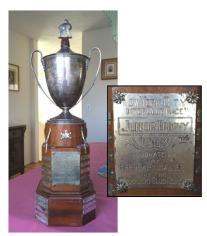

### **MNYSC First Race History:**

In 1936, the first invitational down hill race was sponsored by the Amateur Ski Club and Roland Palmedo. It was a four club race (Amateur Ski Club, Dartmouth Outing Club, Mt. Graylock Outing Club and Willams College Ski Club). In 1937, the Council purchased a large Vermont Maple Trophy through the efforts of Roland Palmedo, to be known as the Council Challenge Cup. This was to be emblematic of the team championship of the New York City Ski Council. In 1999, the trophy needed extensive repair. In this process the cup was misplaced and never recovered. In 2003, the council purchased a new trophy. It is also made from Vermont Maple. With the excellent record keeping of the race results by Ewald Mathis from the German Ski Club, the history was recovered. The original shape was copied from a photo. A large base was added to hold the history from 1936 to present and future. The trophy was produced by the efforts of Fritz Krug from the German Ski Club, New York. (Fritz Krug was born in January 1928 and passed away in October 2019 at age 91)

### ROLAND PALMEDO TROPHY HISTORY

In 1936, the first invitational down hill race was sponsored by the Amateur Ski Club and Roland Palmedo. It was a four club race (Amateur Ski Club, Dartmouth Outing Club, Mt. Graylock Outing Club and Willams College Ski Club).

In 1937, the Council purchased a large Vermont Maple Trophy through the efforts of Roland Palmedo, to be known as the Council Challenge Cup. This was to be emblematic of the team championship of the New York City Ski Council.

In 1999, the trophy needed extensive repair. In this process the cup was misplaced and never recovered.

In 2003, the council purchased a new trophy. It is also made from Vermont Maple. With the excellent record keeping of the race results by Ewald Mathis from the German Ski Club, the history was recovered. The original shape was copied from a photo. A large base was added to hold the history from 1936 to present and future. The trophy was produced by the efforts of Fritz Krug from the German Ski Club, New York.