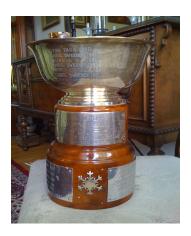

## INTER-CLUB RACE - Roland Palmedo Trophy HONOR: MAIN EVENT - 1ST PLACE TEAM

**List of Trophy Winners** 

### ROLAND PALMEDO TROPHY HISTORY

In 1936, the first invitational down hill race was sponsored by the Amateur Ski Club and Roland Palmedo. It was a four club race (Amateur Ski Club, Dartmouth Outing Club, Mt. Graylock Outing Club and Willams College Ski Club).

In 1937, the Council purchased a large Vermont Maple Trophy through the efforts of Roland Palmedo, to be known as the Council Challenge Cup. This was to be emblematic of the team championship of the New York City Ski Council.

In 1999, the trophy needed extensive repair. In this process the cup was misplaced and never recovered.

In 2003, the council purchased a new trophy. It is also made from Vermont Maple. With the excellent record keeping of the race results by Ewald Mathis from the German Ski Club, the history was recovered. The original shape was copied from a photo. A large base was added to hold the history from 1936 to present and future. The trophy was produced by the efforts of Fritz Krug from the German Ski Club, New York.